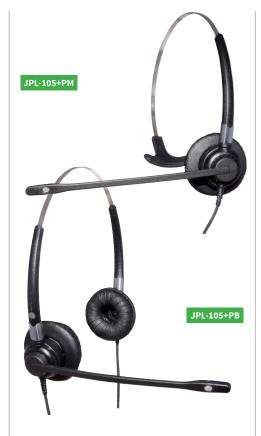

## JPL-105+ (Convertible)

The JPL-105+ is our highest specification entry level office headset yet. It is suitable for regular phone users. The headset features a steel collar that has been added to the base of the headband to give additional strength and a microphone boom arm with a high quality noise cancelling filter tube.

- Single, dual and over ear\* convertible
- NEW Steel collar has been added to base of headband to add strength
- **NEW** ratchet style 'put and stay' microphone boom arm with high quality noise cancelling filter
- Left / right ear side compatible
- Supplied with quick disconnect system(QD) QD compatible with Plantronics\*\*
- Noise cancelling microphone
- Lightweight Headset, ~ 36g / ~68g
- Sure-fit fully adjustable headband
- Clothing clip included
- Acoustic shock protection
- Compatible with all known office phones
- Full range of bottom leads available
- 12 Month repair or replacement warranty