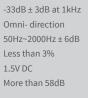

### TECHNICAL DATA

2.2kΩ

#### Microphone:

Impedance: Sensitivity: Directivity: Frequency Range: Distortion: Power Supply: S/N Ratio:

#### Speaker:

Impedance: Sensitivity: Max Input Power: Frequency Range: Distortion:

150Ω ± 15% at 1kHz 90dB ± 3dB at 1kHz 60mV 50mV 100Hz~6800Hz < 5% from 300 to 1kHz